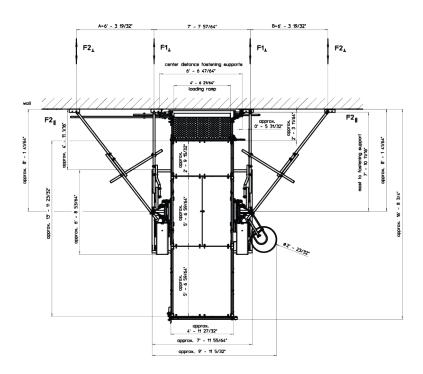

# TRANSPORT PLATFORM A42

### **SPECIFICATIONS**

| Load Capacity                          | 4000 lb                                                       |
|----------------------------------------|---------------------------------------------------------------|
| Lifting Speed                          | 40 ft./min (Transport Platform)<br>80 ft./min (Material Only) |
| Passengers                             | 10 people                                                     |
| Platform Dimensions                    | 4' 7 1/8" W x 13′ 11 3/8" L                                   |
| Drive Motor                            | 35 HP (26 kW)                                                 |
| Uploading Ramp                         | Standard Ramp: 4′ 6″<br>Model 830 Ramp: 9′ 6″                 |
| Power Supply                           | 480V, 3 phase, 60Hz                                           |
| No. of Motors                          | 2 x 10HP                                                      |
| Full Load Current                      | 35 AMP                                                        |
| Base Unit Weight<br>Including Platform | 4806 lb                                                       |
| Load Platform Weight                   | Half Platform: 375 lb<br>Full Platform: 617 lb                |
| Maximum Mast Height                    | 300' (100m)                                                   |
| Length of Mast Section                 | 4'11" (1.5m) with captured nuts and bolts                     |
| Weight of Mast Section                 | 121 lb (55kg)                                                 |
| Wall Tiles                             | Adjustable Scaffolding tubes & special bracket                |
| Wall Tie intervals                     | Maximum 33 ft. (10m)                                          |
| Safety Overspeed<br>Device             | Centrifugally Actuated<br>Overspeed Brake                     |
| Safety Trigger Speed                   | 131 fpm (40 mpm)                                              |
| Emergency Lowering                     | Manual Brake Release                                          |
| Safety Stop                            | 10′ (3M)<br>Above Ground w/ Alarm Bell                        |