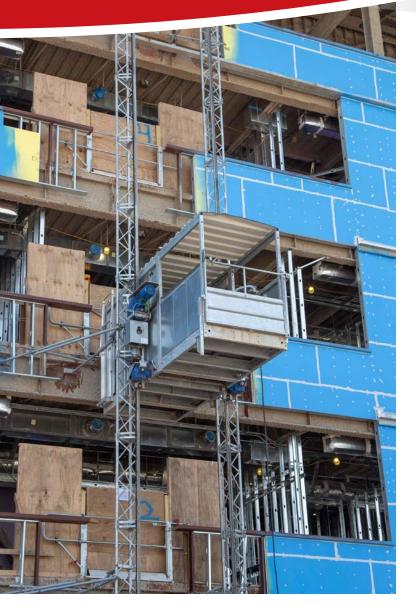

# TRANSPORT PLATFORM A42

## A42 Transport Platform | 4,400 lb

Installation in front of scaffolding