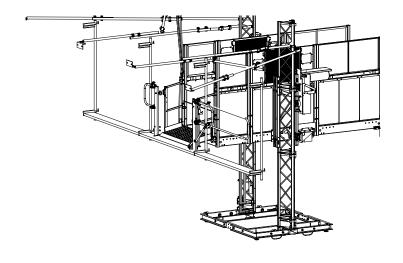

# TRANSPORT PLATFORM A42

### **SPECIFICATIONS**

| Load Capacity                          | 4000 lb                                                       |
|----------------------------------------|---------------------------------------------------------------|
| Lifting Speed                          | 40 ft./min (Transport Platform)<br>80 ft./min (Material Only) |
| Passengers                             | 10 people                                                     |
| Platform Dimensions                    | 4' 7 1/8" W x 13′ 11 3/8" L                                   |
| Drive Motor                            | 35 HP (26 kW)                                                 |
| Uploading Ramp                         | Standard Ramp: 4′ 6″<br>Model 830 Ramp: 9′ 6″                 |
| Power Supply                           | 480V, 3 phase, 60Hz                                           |
| No. of Motors                          | 2 x 10HP                                                      |
| Full Load Current                      | 35 AMP                                                        |
| Base Unit Weight<br>Including Platform | 4806 lb                                                       |
| Load Platform Weight                   | Half Platform: 375 lb<br>Full Platform: 617 lb                |
| Maximum Mast Height                    | 300' (100m)                                                   |
| Length of Mast Section                 | 4'11" (1.5m) with captured nuts and bolts                     |
| Weight of Mast Section                 | 121 lb (55kg)                                                 |
| Wall Tiles                             | Adjustable Scaffolding tubes & special bracket                |
| Wall Tie intervals                     | Maximum 33 ft. (10m)                                          |
| Safety Overspeed<br>Device             | Centrifugally Actuated<br>Overspeed Brake                     |
| Safety Trigger Speed                   | 131 fpm (40 mpm)                                              |
| Emergency Lowering                     | Manual Brake Release                                          |
| Safety Stop                            | 10′ (3M)<br>Above Ground w/ Alarm Bell                        |