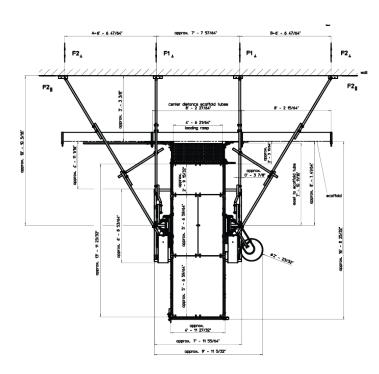

### **SPECIFICATIONS**

| Load Capacity                          | 4000 lb                                                       |
|----------------------------------------|---------------------------------------------------------------|
| Lifting Speed                          | 40 ft./min (Transport Platform)<br>80 ft./min (Material Only) |
| Passengers                             | 10 people                                                     |
| Platform Dimensions                    | 4' 7 1/8" W x 13′ 11 3/8" L                                   |
| Drive Motor                            | 35 HP (26 kW)                                                 |
| Uploading Ramp                         | Standard Ramp: 4′ 6″<br>Model 830 Ramp: 9′ 6″                 |
| Power Supply                           | 480V, 3 phase, 60Hz                                           |
| No. of Motors                          | 2 x 10HP                                                      |
| Full Load Current                      | 35 AMP                                                        |
| Base Unit Weight<br>Including Platform | 4806 lb                                                       |
| Load Platform Weight                   | Half Platform: 375 lb<br>Full Platform: 617 lb                |
| Maximum Mast Height                    | 300' (100m)                                                   |
| Length of Mast Section                 | 4'11" (1.5m) with captured nuts and bolts                     |
| Weight of Mast Section                 | 121 lb (55kg)                                                 |
| Wall Tiles                             | Adjustable Scaffolding tubes & special bracket                |
| Wall Tie intervals                     | Maximum 33 ft. (10m)                                          |
| Safety Overspeed<br>Device             | Centrifugally Actuated<br>Overspeed Brake                     |
| Safety Trigger Speed                   | 131 fpm (40 mpm)                                              |
| Emergency Lowering                     | Manual Brake Release                                          |
| Safety Stop                            | 10′ (3M)<br>Above Ground w/ Alarm Bell                        |