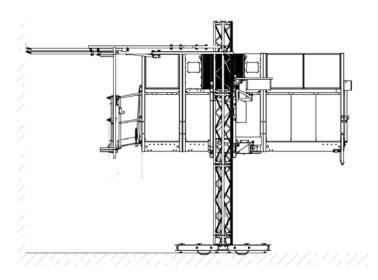

# TRANSPORT PLATFORM A42

### **SPECIFICATIONS**

| Load Capacity                          | 4000 lb                                                       |
|----------------------------------------|---------------------------------------------------------------|
| Lifting Speed                          | 40 ft./min (Transport Platform)<br>80 ft./min (Material Only) |
| Passengers                             | 10 people                                                     |
| Platform Dimensions                    | 4' 7 1/8" W x 13′ 11 3/8" L                                   |
| Drive Motor                            | 35 HP (26 kW)                                                 |
| Uploading Ramp                         | Standard Ramp: 4′ 6″<br>Model 830 Ramp: 9′ 6″                 |
| Power Supply                           | 480V, 3 phase, 60Hz                                           |
| No. of Motors                          | 2 x 10HP                                                      |
| Full Load Current                      | 35 AMP                                                        |
| Base Unit Weight<br>Including Platform | 4806 lb                                                       |
| Load Platform Weight                   | Half Platform: 375 lb<br>Full Platform: 617 lb                |
| Maximum Mast Height                    | 300' (100m)                                                   |
| Length of Mast Section                 | 4'11" (1.5m) with captured nuts and bolts                     |
| Weight of Mast Section                 | 121 lb (55kg)                                                 |
| Wall Tiles                             | Adjustable Scaffolding tubes & special bracket                |
| Wall Tie intervals                     | Maximum 33 ft. (10m)                                          |
| Safety Overspeed<br>Device             | Centrifugally Actuated<br>Overspeed Brake                     |
| Safety Trigger Speed                   | 131 fpm (40 mpm)                                              |
| Emergency Lowering                     | Manual Brake Release                                          |
| Safety Stop                            | 10′ (3M)<br>Above Ground w/ Alarm Bell                        |