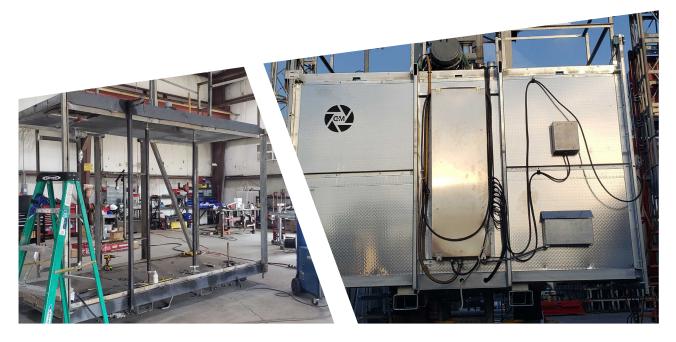

#### **MODERNIZATION**

Upgrading key components improves overall safety and reliability of the elevator while extending the life of the equipment. McDonough evaluates your elevator and provides recommendations based on safety, elevator condition, environment, and usage.

### MODERNIZATION/ REFURBISHMENT OPTIONS

- Complete or Partial
- Full Electrical Reliability
  Upgrade Car Controls,
  Call Boxes, Disconnect &
  LED Lighting
- Car Frame, Walls & Floors
- Gearbox/Brake Assembly with Motor
- Doors or Total Door
  Replacement Package
- Landing Gates & Interlocks
- **Enclosures**
- Elevator Roller
  Replacement Package
- Call Boxes
- Disconnect
- Car Controls
- LED Lighting with Battery
  Back-up
- Gear Rack