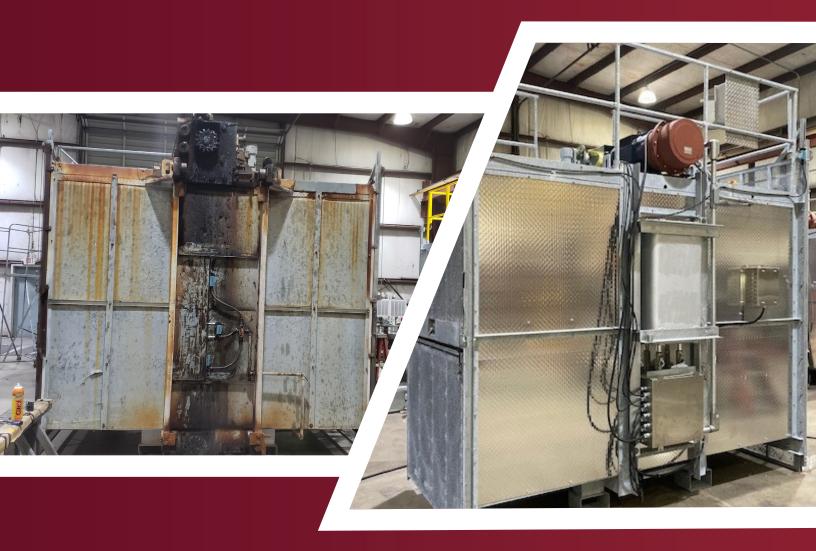

## **LOOK FAMILIAR?**

IT'S TIME TO UPGRADE! McDonough provides customized modernization and refurbishments for most major brands of rack and pinion elevators.

Compared to replacing an elevator, modernizations offer cost savings, faster turnaround and minimized downtime.

#### **MODERNIZATION**

Upgrading key components improves overall safety and reliability of the elevator while extending the life of the equipment. McDonough evaluates your elevator and provides recommendations based on safety, elevator condition, environment, and usage.