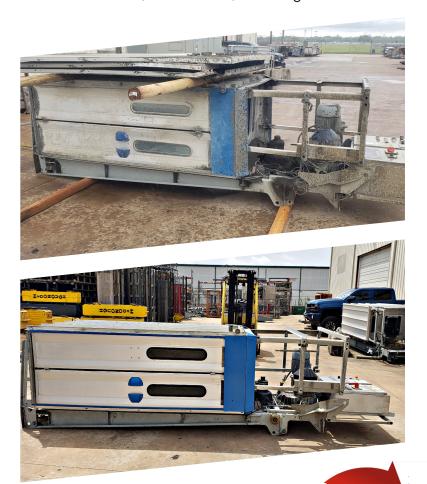

#### **CAR EXCHANGE OPTION**

Looking for the shortest amount of

downtime? A car exchange is an option that can be performed in days versus weeks or months. McDonough will refurbish a duplicate elevator car in our shop while the current elevator is still operating. Your existing elevator is then replaced with a "like new car," resulting in minimum downtime.