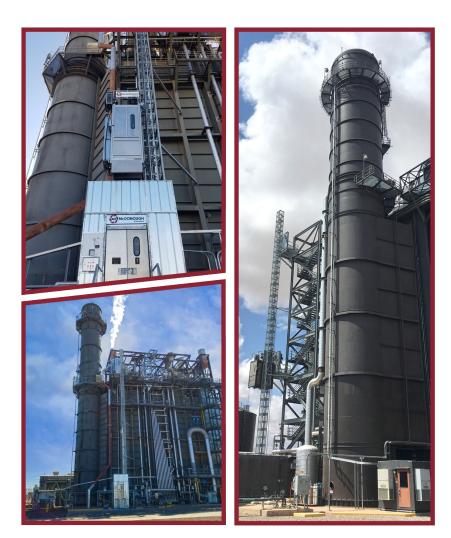

# SR-1200 HRSG Service Elevators

The SR-1200 elevator features McDonough's SmartRack<sup>™</sup> elevator control system which utilizes the Smartrise V2 traction elevator controller, enhanced by McDonough's rack and pinion elevator technology, to create a 100% American-made, safe, reliable, and non-proprietary controller.

#### **SAFETY BENEFITS**

- Emergency egress
- Avoid stairs in extreme temperatures
- Compatible with a stretcher or man basket

## PRODUCTIVITY

- Lessens travel and recovery time
- Reduces strenuous exertion from climbing stairs
- Eases vertical transportation of heavy parts & tools

## MORALE

- Quickly access upper levels for repairs, maintenance, and inspections
- Increase employee well-being
- Aids an aging workforce

#### **FEATURES**

- Car Height
- Car Width
  - n 4′5″ h 7′3″
- Car LengthCapacity
- 2,645 lbs.

8' 4"

Contact us today to schedule a site visit, get an expert's opinion, and elevate your elevator solutions with McDonough